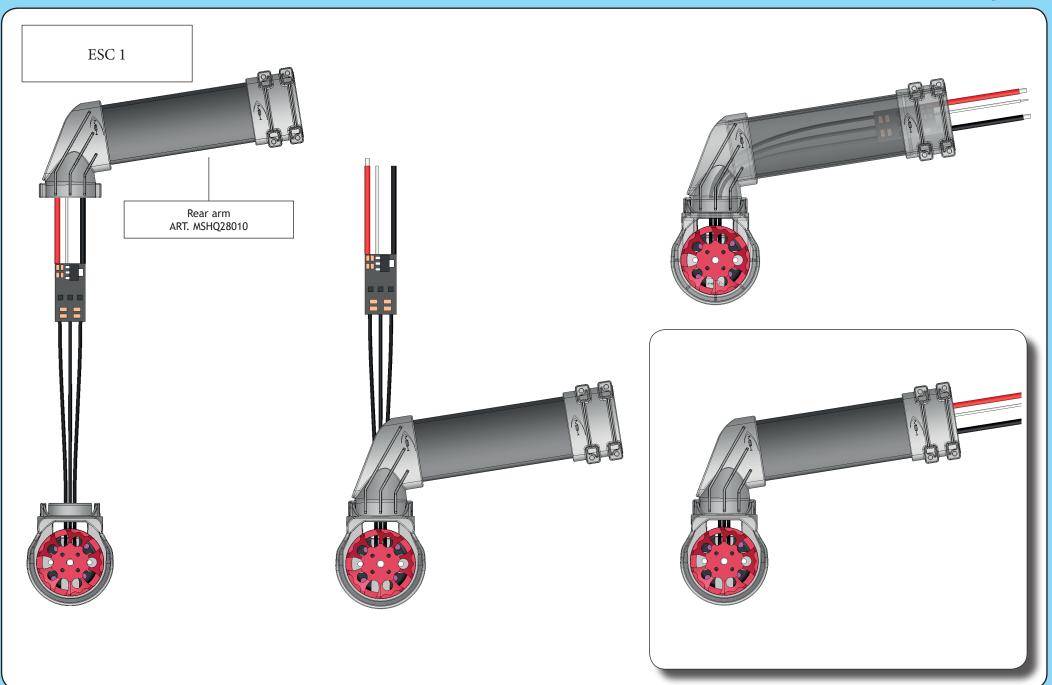

#### Leds

ESC 1 Do not fully thighten yet M2x6 Self tapping screw ART. MSHQ28021 ART. MSHQ28008

Plastic camera bracket ART. MSHQ28005

ETRAS