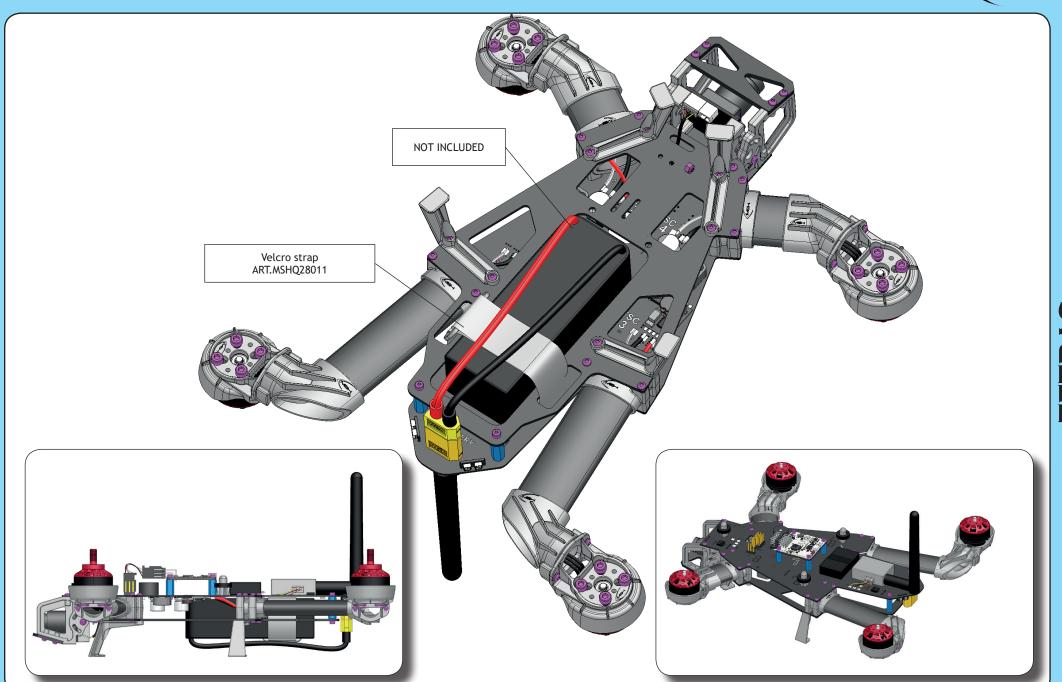

ly and for pre-fight adjustments.

Note that a badly assembled or insuffciently adjusted of model is a safety hazard!

In the beginning, novice R/C pilots should always be assisted by an experienced pilot and never fly alone!

MSHeli Srl Italy







Video TX pads <sup>8</sup>







Integrated
Buzzer module



FLIGHT CONTROLLER

SAT



### LC filters



### ESC pads





## Integrated 5V BEC



#### Leds









































ESC 1 Do not fully thighten yet M2x6 Self tapping screw ART. MSHQ28021 ART. MSHQ28008



















Plastic camera bracket ART. MSHQ28005

























ETRAS













## ETRAS

#### Instructions Manual - Rx and video Tx





#### Instructions Manual - Camera and flight controller











#### Instructions Manual - Battery





# ETRAS

#### Instructions Manual - Led setup

















Be careful! please check your setup before installing propellers.

# ETRAS

#### Instructions Manual - Servo camera mount kit - Optional





#### Instructions Manual - Servo camera mount kit - Optional





#### MSH

#### **Instructions Manual**

MSHeli s.r.l. Uboldo (VA) ITALY