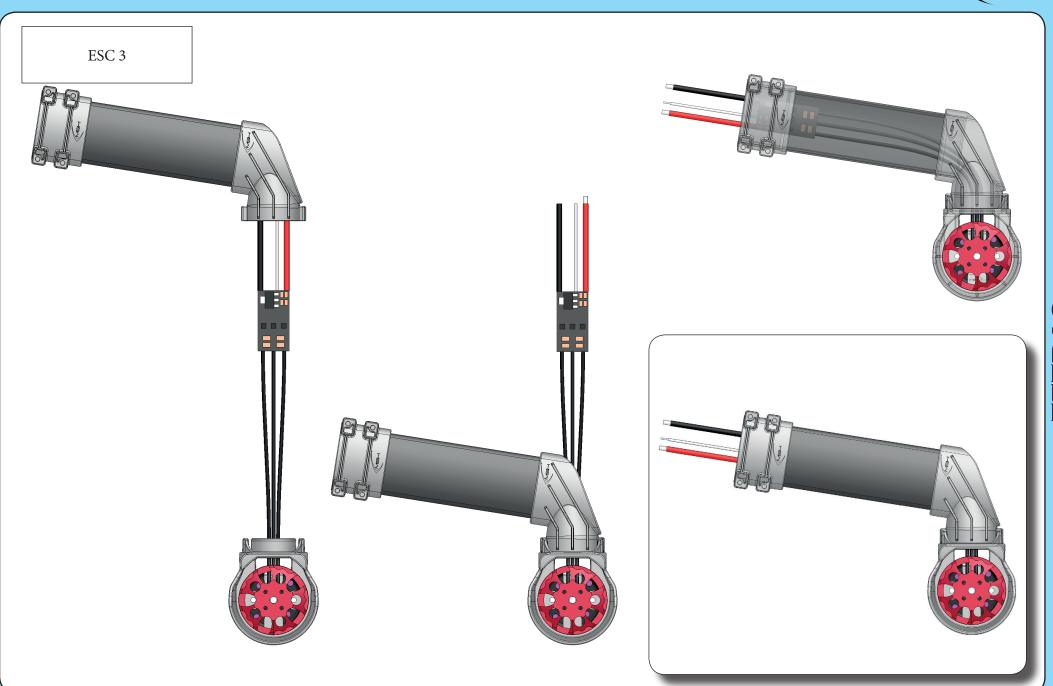

#### Leds

ESC 1 Do not fully thighten yet M2x6 Self tapping screw ART. MSHQ28021 ART. MSHQ28008

Plastic camera bracket ART. MSHQ28005

ETRAS