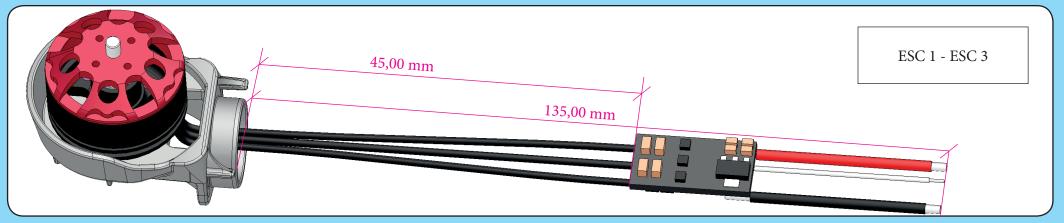

#### Leds

ESC 1 Do not fully thighten yet M2x6 Self tapping screw ART. MSHQ28021 ART. MSHQ28008

Plastic camera bracket ART. MSHQ28005

ETRAS