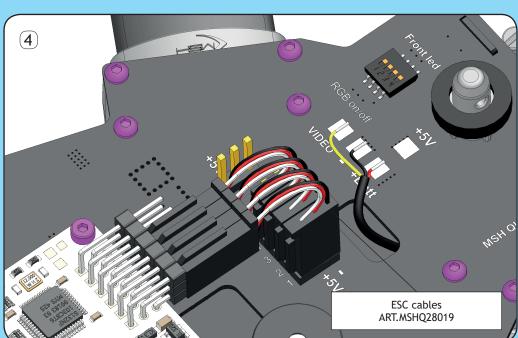

#### Leds

ESC 1 Do not fully thighten yet M2x6 Self tapping screw ART. MSHQ28021 ART. MSHQ28008

Plastic camera bracket ART. MSHQ28005

ETRAS