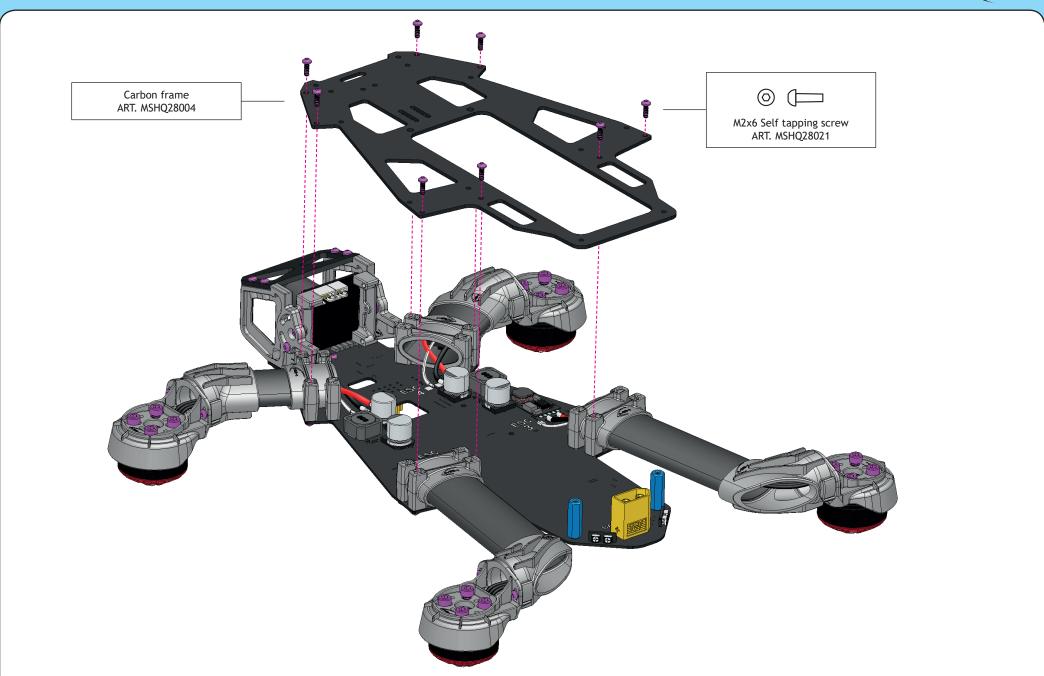

#### Leds

ESC 1 Do not fully thighten yet M2x6 Self tapping screw ART. MSHQ28021 ART. MSHQ28008

Plastic camera bracket ART. MSHQ28005

ETRAS