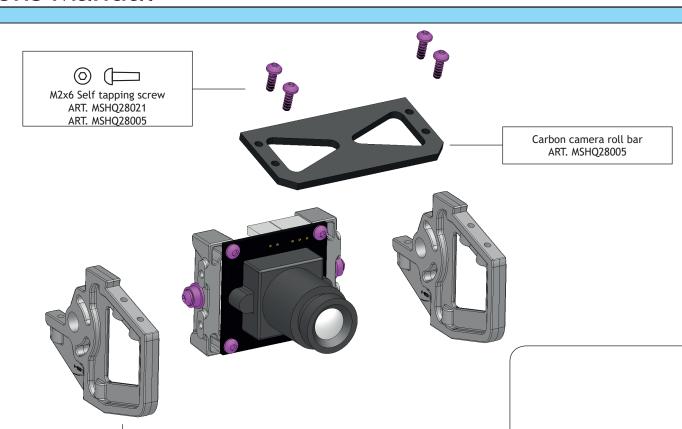

OLLOWING

Operate the model only outdoors and out of people's reach as the main rotor operates at high rpm!

While adjusting, stand at least 10 meters

Novice R/C pilots should always seek advice from experienced pilots to obtain hints with assembly and for pre-fight adjustments.

Note that a badly assembled or insuffciently adjusted of model is a safety hazard!

In the beginning, novice R/C pilots should always be assisted by an experienced pilot and never fly alone!

MSHeli Srl Italy







Video TX pads <sup>8</sup>







Integrated
Buzzer module



FLIGHT CONTROLLER

SAT



### LC filters



### ESC pads





## Integrated 5V BEC



#### Leds









































ESC 1 Do not fully thighten yet M2x6 Self tapping screw ART. MSHQ28021 ART. MSHQ28008



















Plastic camera bracket ART. MSHQ28005

























ETRAS













## ETRAS

#### Instructions Manual - Rx and video Tx





#### Instructions Manual - Camera and flight controller











#### Instructions Manual - Battery





# ETRAS

#### Instructions Manual - Led setup

















Be careful! please check your setup before installing propellers.

# ETRAS

#### Instructions Manual - Servo camera mount kit - Optional





#### Instructions Manual - Servo camera mount kit - Optional





#### MSH

#### **Instructions Manual**

MSHeli s.r.l. Uboldo (VA) ITALY