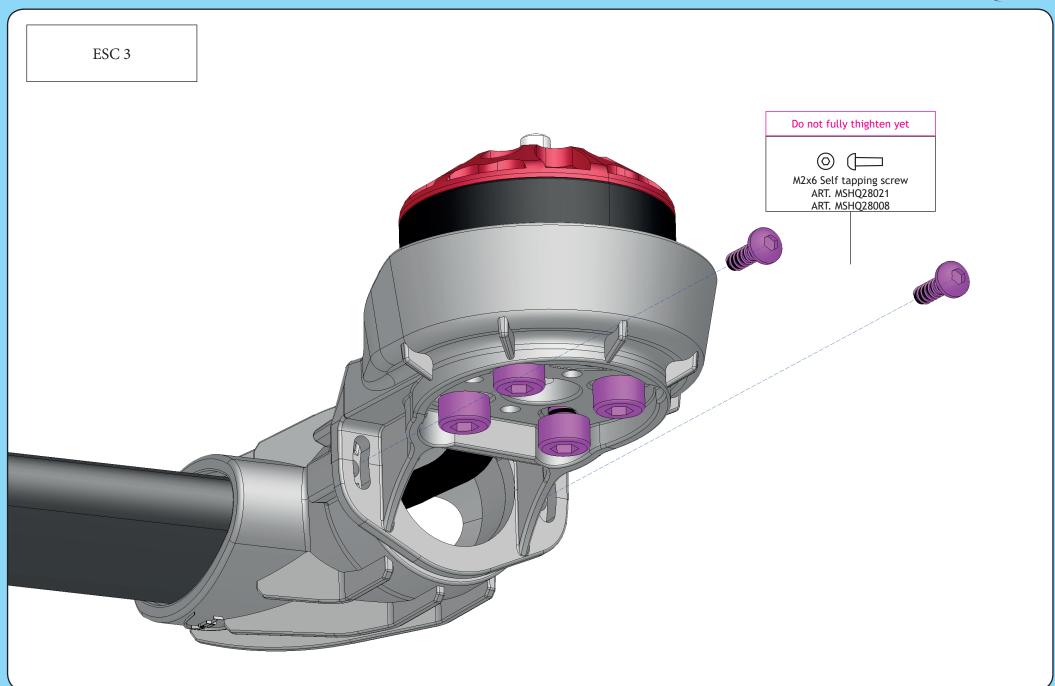

#### Leds

ESC 1 Do not fully thighten yet M2x6 Self tapping screw ART. MSHQ28021 ART. MSHQ28008

Plastic camera bracket ART. MSHQ28005

ETRAS