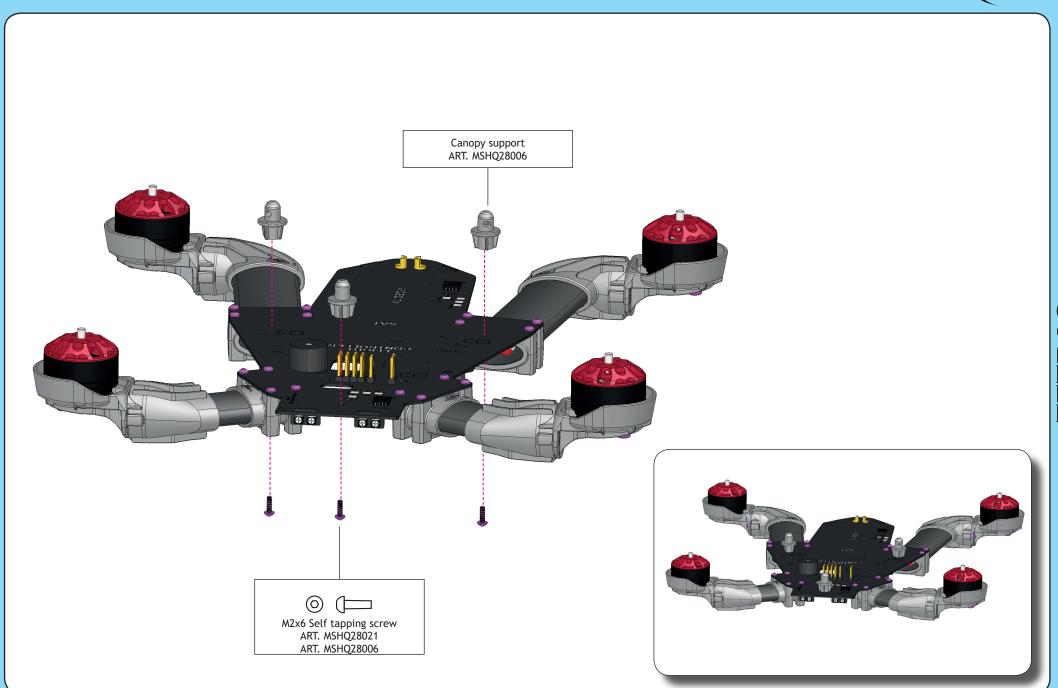

#### Leds

ESC 1 Do not fully thighten yet M2x6 Self tapping screw ART. MSHQ28021 ART. MSHQ28008

Plastic camera bracket ART. MSHQ28005

ETRAS