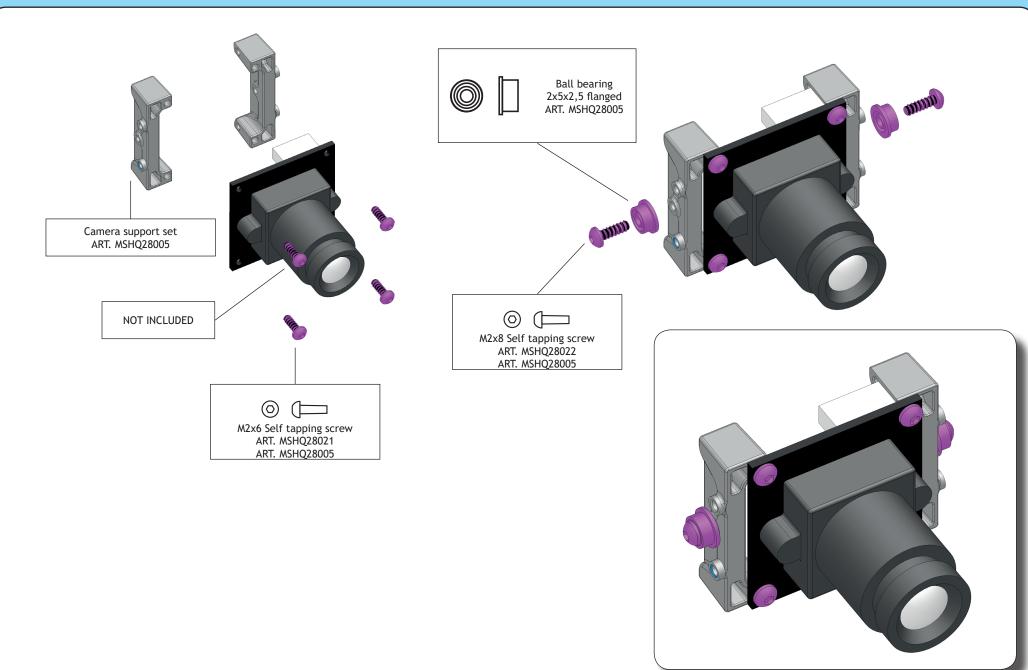

THE FOLLOWING

Operate the model only outdoors and out of people's reach as the main rotor operates at high rpm!

While adjusting, stand at least 10 meters

Novice R/C pilots should always seek advice from experienced pilots to obtain hints with assembly and for pre-fight adjustments.

Note that a badly assembled or insuffciently adjusted of model is a safety hazard!

In the beginning, novice R/C pilots should always be assisted by an experienced pilot and never fly alone!

MSHeli Srl Italy







Video TX pads <sup>8</sup>







Integrated
Buzzer module



FLIGHT CONTROLLER

SAT



### LC filters



### ESC pads





## Integrated 5V BEC



#### Leds









































ESC 1 Do not fully thighten yet M2x6 Self tapping screw ART. MSHQ28021 ART. MSHQ28008



















Plastic camera bracket ART. MSHQ28005

























ETRAS













## ETRAS

#### Instructions Manual - Rx and video Tx





#### Instructions Manual - Camera and flight controller











#### Instructions Manual - Battery





# ETRAS

#### Instructions Manual - Led setup

















Be careful! please check your setup before installing propellers.

# ETRAS

#### Instructions Manual - Servo camera mount kit - Optional





#### Instructions Manual - Servo camera mount kit - Optional





#### MSH

#### **Instructions Manual**

MSHeli s.r.l. Uboldo (VA) ITALY