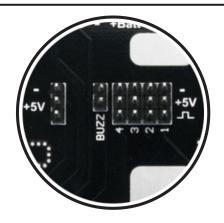

In the beginning, novice R/C pilots should always be assisted by an experienced pilot and never fly alone!

MSHeli Srl Italy

Video TX pads <sup>8</sup>

Integrated
Buzzer module

FLIGHT CONTROLLER

SAT

## Integrated 5V BEC