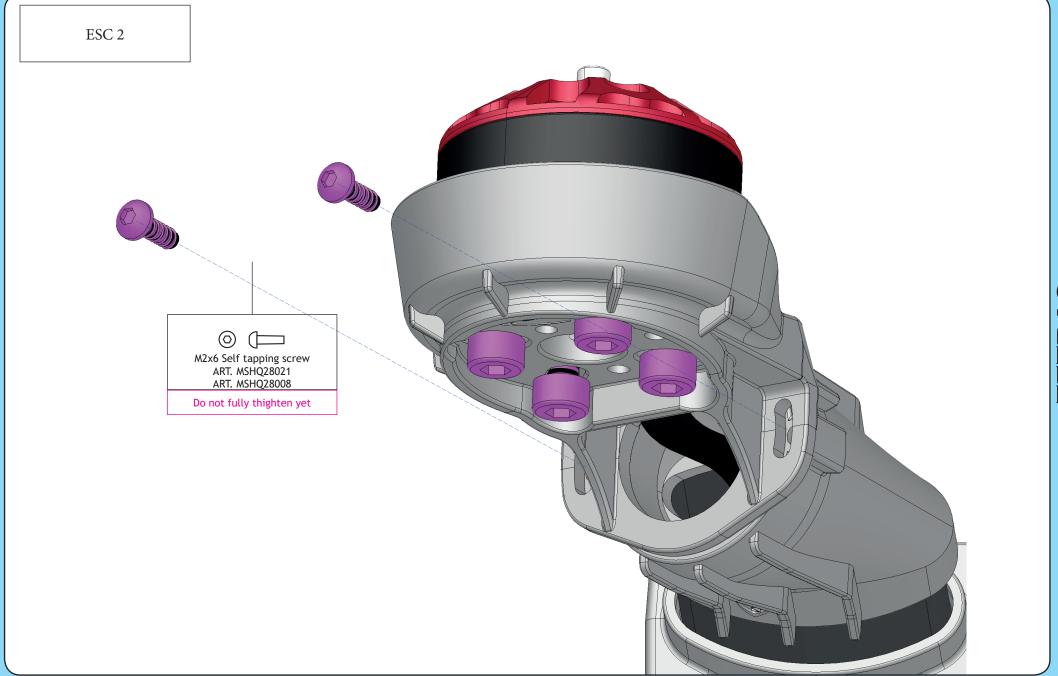

#### Leds

ESC 1 Do not fully thighten yet M2x6 Self tapping screw ART. MSHQ28021 ART. MSHQ28008

Plastic camera bracket ART. MSHQ28005

ETRAS