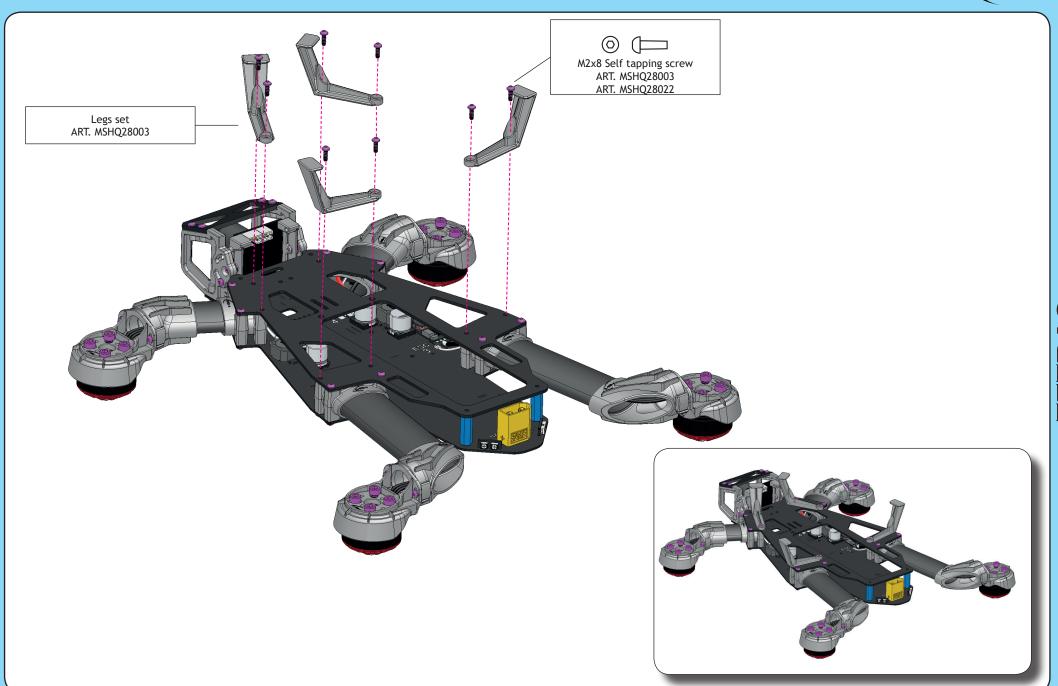

# TETRAS

Release 1.0

Always check on www.msheli.com for a more recent version of this manual

Propeller available size.... 5"- 6"

Overall height.... 100mm (including Canopy)

Battery compartment size.... 110 x 40 (up to 4s 2200mah)

#### Tools required for assembly

Hexagon screw drivers: 1,5mm