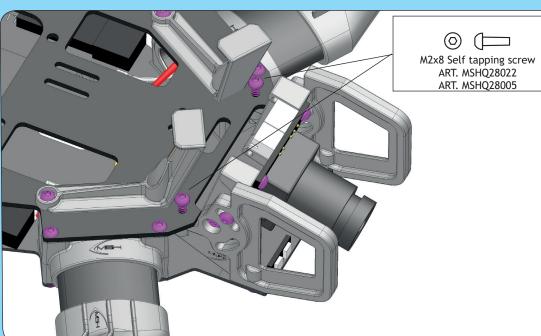

#### Leds

ESC 1 Do not fully thighten yet M2x6 Self tapping screw ART. MSHQ28021 ART. MSHQ28008

Plastic camera bracket ART. MSHQ28005

ETRAS