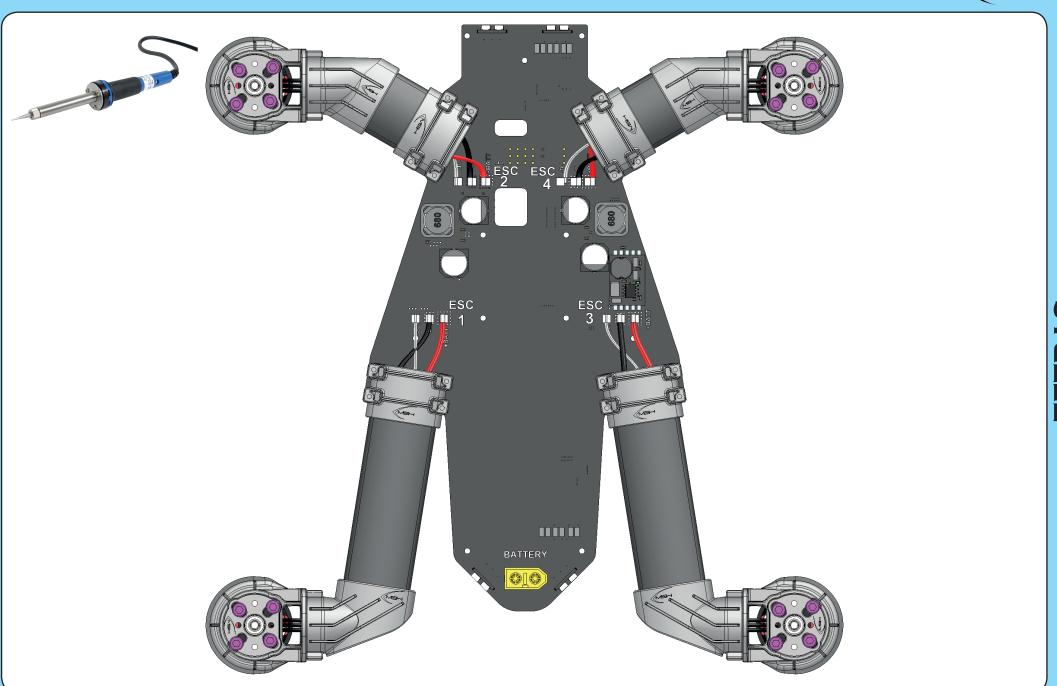

### LC filters

### ESC pads

## Integrated 5V BEC

#### Leds

ESC 1 Do not fully thighten yet M2x6 Self tapping screw ART. MSHQ28021 ART. MSHQ28008

Plastic camera bracket ART. MSHQ28005

ETRAS