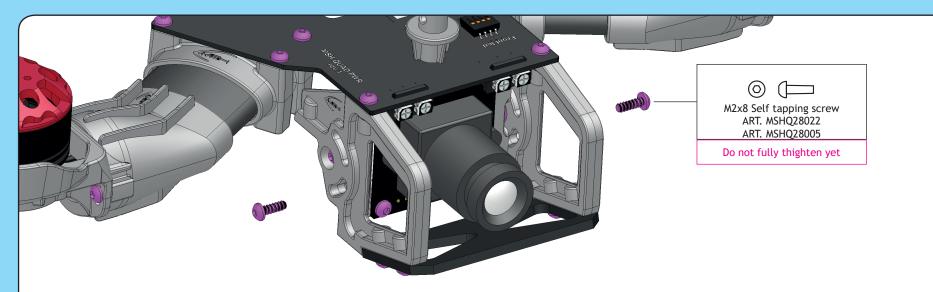

out of people's reach as the main rotor operates at high rpm!

While adjusting, stand at least 10 meters

Novice R/C pilots should always seek advice from experienced pilots to obtain hints with assembly and for pre-fight adjustments.

Note that a badly assembled or insuffciently adjusted of model is a safety hazard!

In the beginning, novice R/C pilots should always be assisted by an experienced pilot and never fly alone!

MSHeli Srl Italy







Video TX pads <sup>8</sup>







Integrated
Buzzer module



FLIGHT CONTROLLER

SAT



### LC filters



### ESC pads





## Integrated 5V BEC



#### Leds









































ESC 1 Do not fully thighten yet M2x6 Self tapping screw ART. MSHQ28021 ART. MSHQ28008



















Plastic camera bracket ART. MSHQ28005

























ETRAS













## ETRAS

#### Instructions Manual - Rx and video Tx





#### Instructions Manual - Camera and flight controller











#### Instructions Manual - Battery





# ETRAS

#### Instructions Manual - Led setup

















Be careful! please check your setup before installing propellers.

# ETRAS

#### Instructions Manual - Servo camera mount kit - Optional





#### Instructions Manual - Servo camera mount kit - Optional





#### MSH

#### **Instructions Manual**

MSHeli s.r.l. Uboldo (VA) ITALY