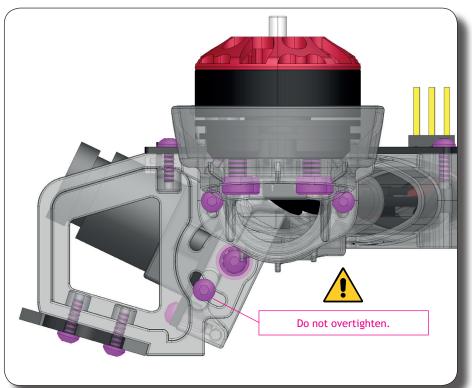

Before flying the model, ensure that all screws are tightened.

A single loose screw may cause a major accident.

Replace all broken or defective parts with new ones, as damaged parts lead to crashes.

Never approach a spinning propeller. Keep at least 10 meters/yards away from a spinning propeller.