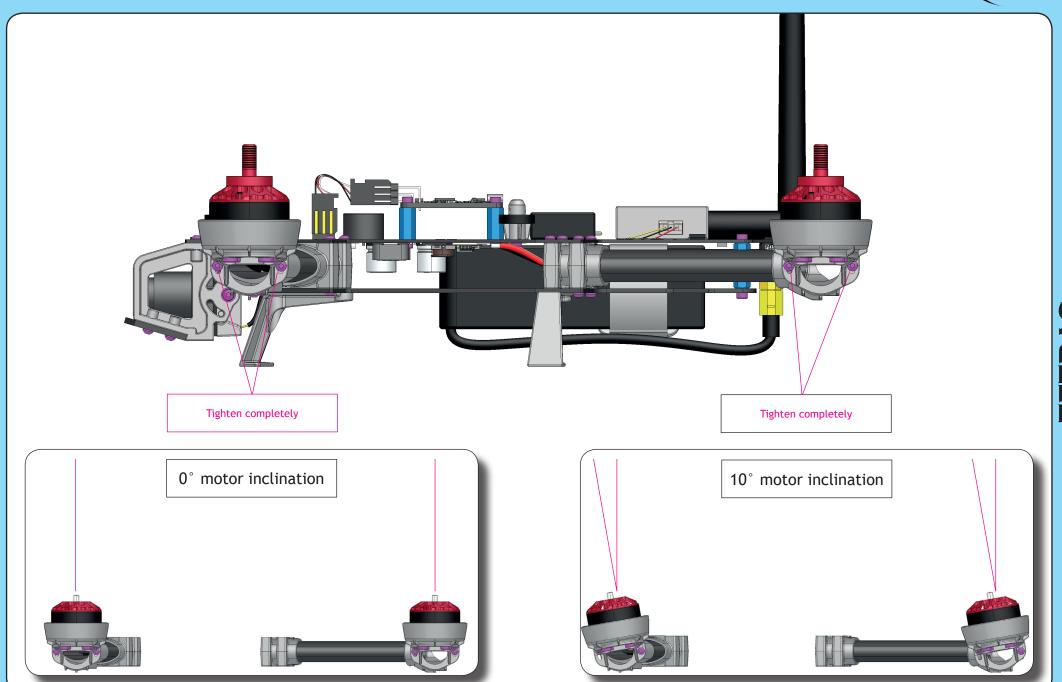

led or insuffciently adjusted of model is a safety hazard!

In the beginning, novice R/C pilots should always be assisted by an experienced pilot and never fly alone!

MSHeli Srl Italy







Video TX pads <sup>8</sup>







Integrated
Buzzer module



FLIGHT CONTROLLER

SAT



### LC filters



### ESC pads





## Integrated 5V BEC



#### Leds









































ESC 1 Do not fully thighten yet M2x6 Self tapping screw ART. MSHQ28021 ART. MSHQ28008



















Plastic camera bracket ART. MSHQ28005

























ETRAS













## ETRAS

#### Instructions Manual - Rx and video Tx





#### Instructions Manual - Camera and flight controller











#### Instructions Manual - Battery





# ETRAS

#### Instructions Manual - Led setup

















Be careful! please check your setup before installing propellers.

# ETRAS

#### Instructions Manual - Servo camera mount kit - Optional





#### Instructions Manual - Servo camera mount kit - Optional





#### MSH

#### **Instructions Manual**

MSHeli s.r.l. Uboldo (VA) ITALY