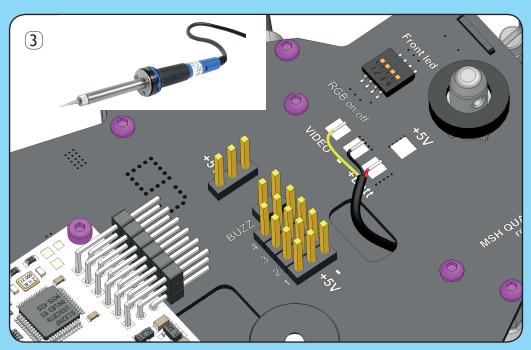

#### Leds

ESC 1 Do not fully thighten yet M2x6 Self tapping screw ART. MSHQ28021 ART. MSHQ28008

Plastic camera bracket ART. MSHQ28005

ETRAS