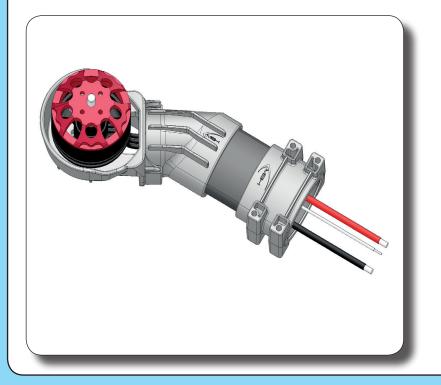

# TETRAS

Release 1.0

Always check on www.msheli.com for a more recent version of this manual

Propeller available size.... 5"- 6"

Overall height.... 100mm (including Canopy)

Battery compartment size.... 110 x 40 (up to 4s 2200mah)