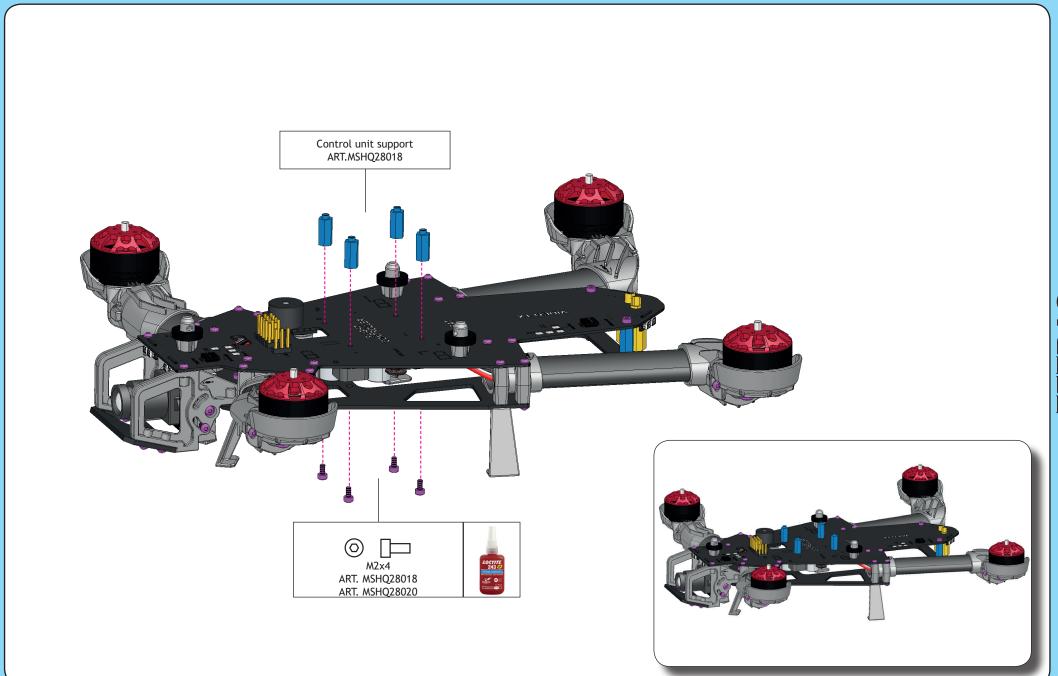

main rotor operates at high rpm!

While adjusting, stand at least 10 meters

Novice R/C pilots should always seek advice from experienced pilots to obtain hints with assembly and for pre-fight adjustments.

Note that a badly assembled or insuffciently adjusted of model is a safety hazard!

In the beginning, novice R/C pilots should always be assisted by an experienced pilot and never fly alone!

MSHeli Srl Italy







Video TX pads <sup>8</sup>







Integrated
Buzzer module



FLIGHT CONTROLLER

SAT



### LC filters



### ESC pads





## Integrated 5V BEC



#### Leds









































ESC 1 Do not fully thighten yet M2x6 Self tapping screw ART. MSHQ28021 ART. MSHQ28008



















Plastic camera bracket ART. MSHQ28005

























ETRAS













## ETRAS

#### Instructions Manual - Rx and video Tx





#### Instructions Manual - Camera and flight controller











#### Instructions Manual - Battery





# ETRAS

#### Instructions Manual - Led setup

















Be careful! please check your setup before installing propellers.

# ETRAS

#### Instructions Manual - Servo camera mount kit - Optional





#### Instructions Manual - Servo camera mount kit - Optional





#### MSH

#### **Instructions Manual**

MSHeli s.r.l. Uboldo (VA) ITALY