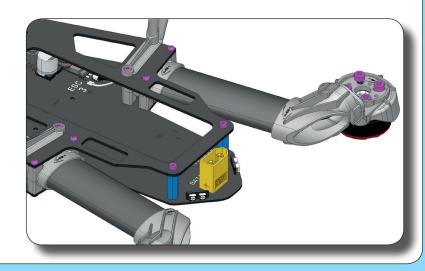

's reach as the main rotor operates at high rpm!

While adjusting, stand at least 10 meters

Novice R/C pilots should always seek advice from experienced pilots to obtain hints with assembly and for pre-fight adjustments.

Note that a badly assembled or insuffciently adjusted of model is a safety hazard!

In the beginning, novice R/C pilots should always be assisted by an experienced pilot and never fly alone!

MSHeli Srl Italy







Video TX pads <sup>8</sup>







Integrated
Buzzer module



FLIGHT CONTROLLER

SAT



### LC filters



### ESC pads





## Integrated 5V BEC



#### Leds









































ESC 1 Do not fully thighten yet M2x6 Self tapping screw ART. MSHQ28021 ART. MSHQ28008



















Plastic camera bracket ART. MSHQ28005

























ETRAS













## ETRAS

#### Instructions Manual - Rx and video Tx





#### Instructions Manual - Camera and flight controller











#### Instructions Manual - Battery





# ETRAS

#### Instructions Manual - Led setup

















Be careful! please check your setup before installing propellers.

# ETRAS

#### Instructions Manual - Servo camera mount kit - Optional





#### Instructions Manual - Servo camera mount kit - Optional





#### MSH

#### **Instructions Manual**

MSHeli s.r.l. Uboldo (VA) ITALY