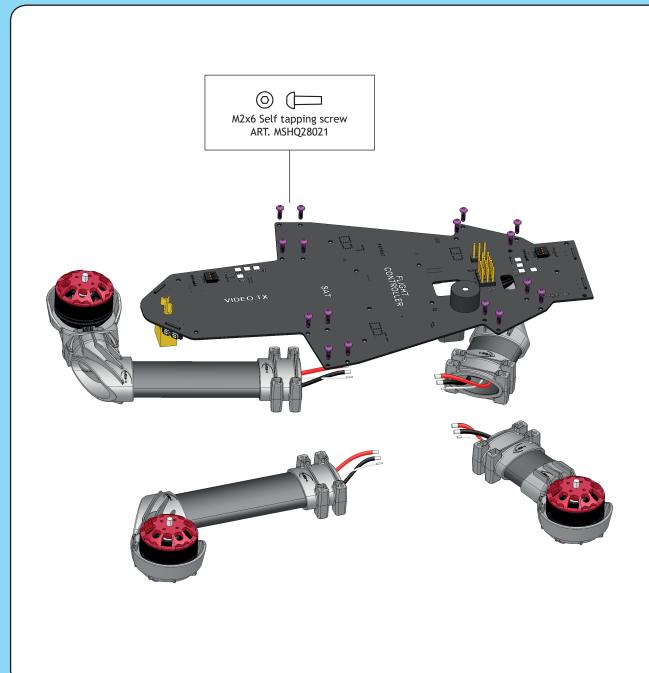

#### Leds

ESC 1 Do not fully thighten yet M2x6 Self tapping screw ART. MSHQ28021 ART. MSHQ28008

Plastic camera bracket ART. MSHQ28005

ETRAS