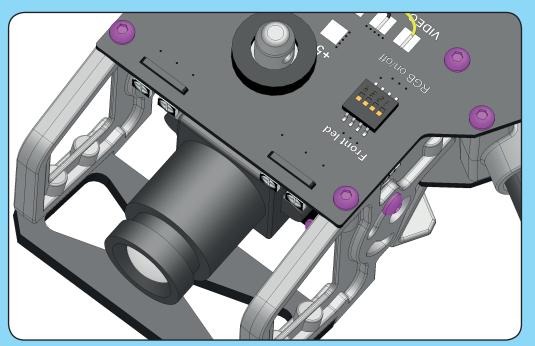

#### Leds

ESC 1 Do not fully thighten yet M2x6 Self tapping screw ART. MSHQ28021 ART. MSHQ28008

Plastic camera bracket ART. MSHQ28005

ETRAS