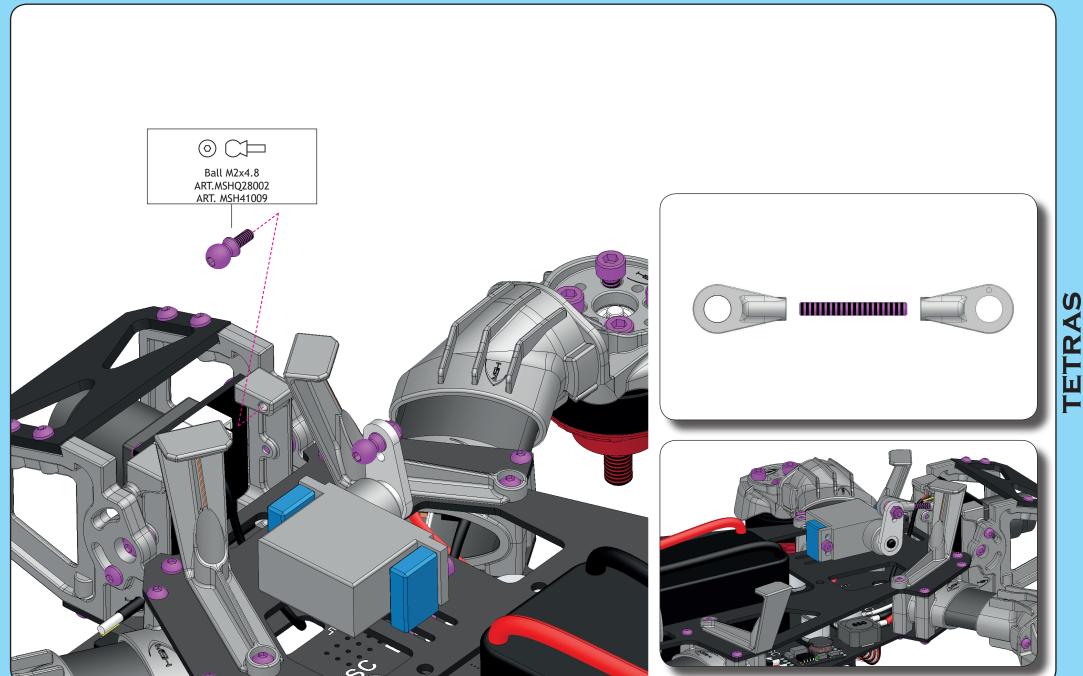

</sup>







Integrated
Buzzer module



FLIGHT CONTROLLER

SAT



### LC filters



### ESC pads





## Integrated 5V BEC



#### Leds









































ESC 1 Do not fully thighten yet M2x6 Self tapping screw ART. MSHQ28021 ART. MSHQ28008



















Plastic camera bracket ART. MSHQ28005

























ETRAS













## ETRAS

#### Instructions Manual - Rx and video Tx





#### Instructions Manual - Camera and flight controller











#### Instructions Manual - Battery





# ETRAS

#### Instructions Manual - Led setup

















Be careful! please check your setup before installing propellers.

# ETRAS

#### Instructions Manual - Servo camera mount kit - Optional





#### Instructions Manual - Servo camera mount kit - Optional





#### MSH

#### **Instructions Manual**

MSHeli s.r.l. Uboldo (VA) ITALY