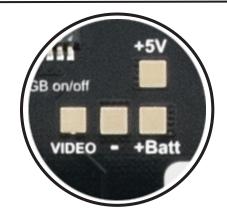

d parts lead to crashes.

Never approach a spinning propeller. Keep at least 10 meters/yards away from a spinning propeller.

Do not touch the motor immediately after use. It may be hot enough to cause burns.

Perform all necessary maintenance.

PRIOR TO ADJUSTING AND OPERATING YOUR MODEL, OBSERVE THE FOLLOWING

Operate the model only outdoors and out of people's reach as the main rotor operates at high rpm!

While adjusting, stand at least 10 meters

Novice R/C pilots should always seek advice from experienced pilots to obtain hints with assembly and for pre-fight adjustments.

Note that a badly assembled or insuffciently adjusted of model is a safety hazard!

In the beginning, novice R/C pilots should always be assisted by an experienced pilot and never fly alone!

MSHeli Srl Italy







Video TX pads <sup>8</sup>







Integrated
Buzzer module



FLIGHT CONTROLLER

SAT



### LC filters



### ESC pads





## Integrated 5V BEC



#### Leds









































ESC 1 Do not fully thighten yet M2x6 Self tapping screw ART. MSHQ28021 ART. MSHQ28008



















Plastic camera bracket ART. MSHQ28005

























ETRAS













## ETRAS

#### Instructions Manual - Rx and video Tx





#### Instructions Manual - Camera and flight controller











#### Instructions Manual - Battery





# ETRAS

#### Instructions Manual - Led setup

















Be careful! please check your setup before installing propellers.

# ETRAS

#### Instructions Manual - Servo camera mount kit - Optional





#### Instructions Manual - Servo camera mo