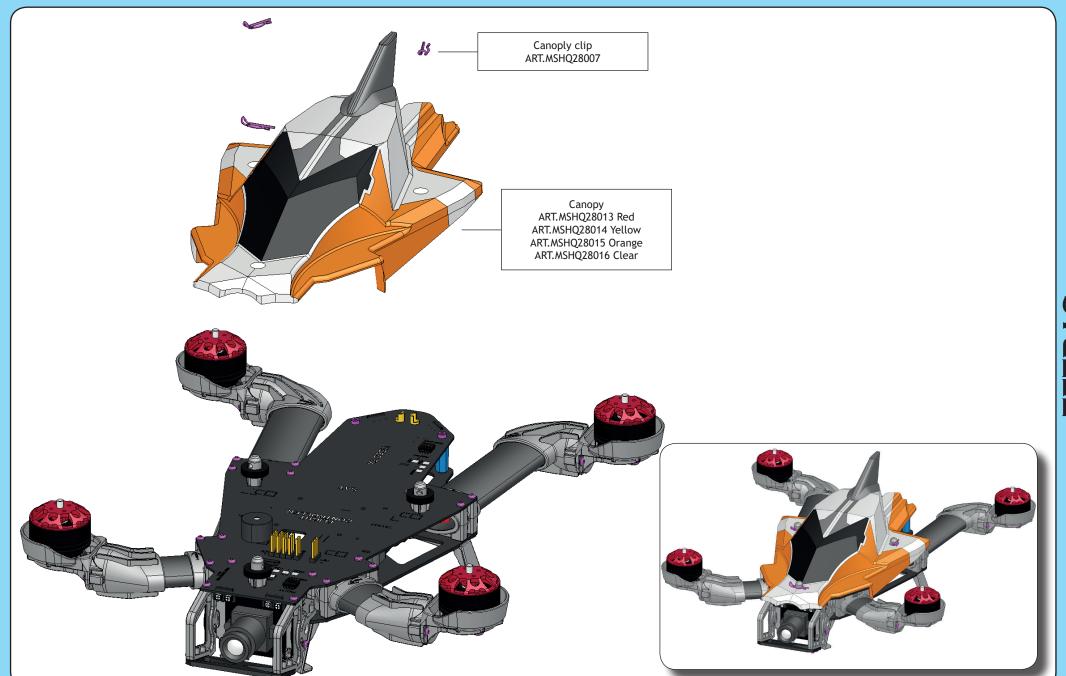

#### Leds

ESC 1 Do not fully thighten yet M2x6 Self tapping screw ART. MSHQ28021 ART. MSHQ28008

Plastic camera bracket ART. MSHQ28005

ETRAS

## ETRAS