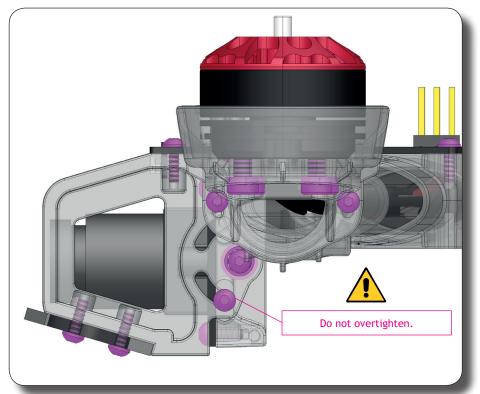

Before flying the model, ensure that all screws are tightened.

A single loose screw may cause a major accident.

Replace all broken or defective parts with new ones, as damaged parts lead to crashes.

Never approach a spinning propeller. Keep at least 10 meters/yards away from a spinning propeller.