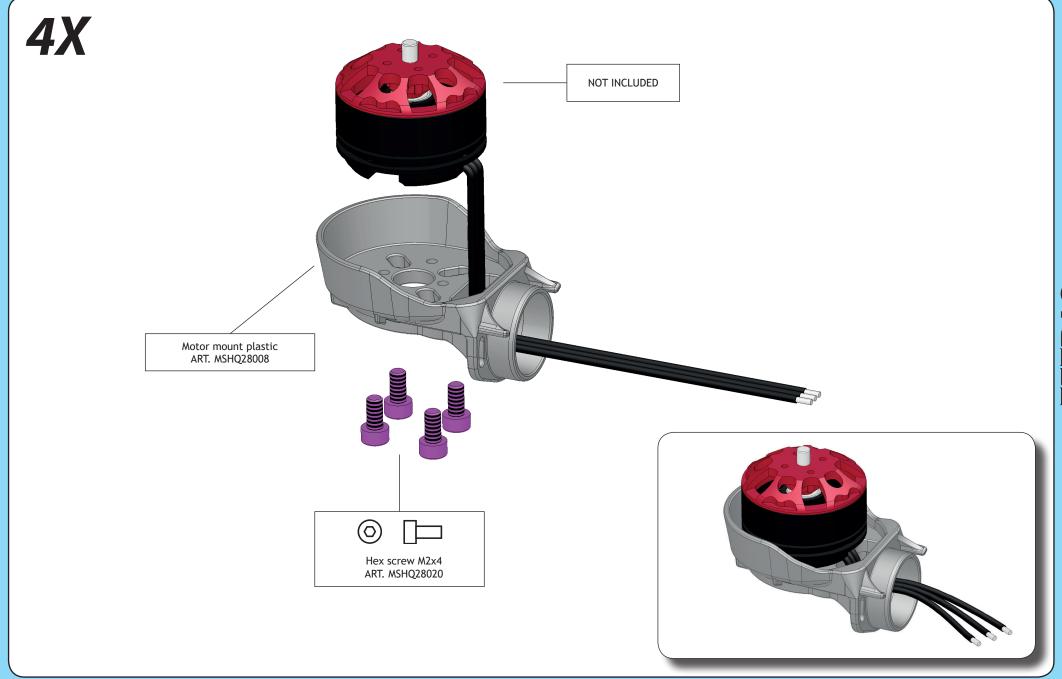

#### Leds

ESC 1 Do not fully thighten yet M2x6 Self tapping screw ART. MSHQ28021 ART. MSHQ28008

Plastic camera bracket ART. MSHQ28005

ETRAS