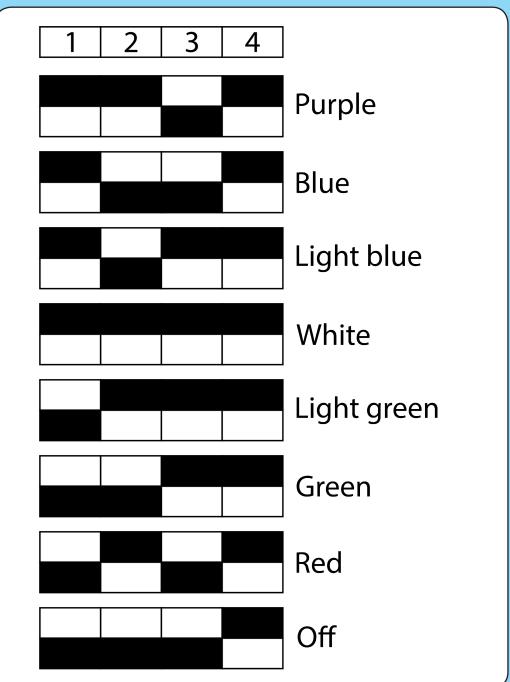

#### Instructions Manual - Led setup

Be careful! please check your setup before installing propellers.