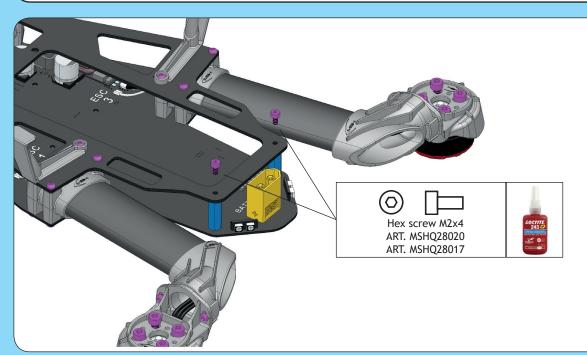

le's reach as the main rotor operates at high rpm!

While adjusting, stand at least 10 meters

Novice R/C pilots should always seek advice from experienced pilots to obtain hints with assembly and for pre-fight adjustments.

Note that a badly assembled or insuffciently adjusted of model is a safety hazard!

In the beginning, novice R/C pilots should always be assisted by an experienced pilot and never fly alone!

MSHeli Srl Italy







Video TX pads <sup>8</sup>







Integrated
Buzzer module



FLIGHT CONTROLLER

SAT



### LC filters



### ESC pads





## Integrated 5V BEC



#### Leds









































ESC 1 Do not fully thighten yet M2x6 Self tapping screw ART. MSHQ28021 ART. MSHQ28008



















Plastic camera bracket ART. MSHQ28005

























ETRAS













## ETRAS

#### Instructions Manual - Rx and video Tx





#### Instructions Manual - Camera and flight controller











#### Instructions Manual - Battery





# ETRAS

#### Instructions Manual - Led setup

















Be careful! please check your setup before installing propellers.

# ETRAS

#### Instructions Manual - Servo camera mount kit - Optional





#### Instructions Manual - Servo camera mount kit - Optional





#### MSH

#### **Instructions Manual**

MSHeli s.r.l. Uboldo (VA) ITALY