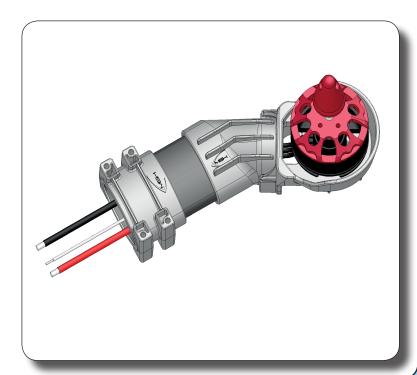

# TETRAS

Release 1.0

Always check on www.msheli.com for a more recent version of this manual

Propeller available size.... 5"- 6"

Overall height.... 100mm (including Canopy)

Battery compartment size.... 110 x 40 (up to 4s 2200mah)