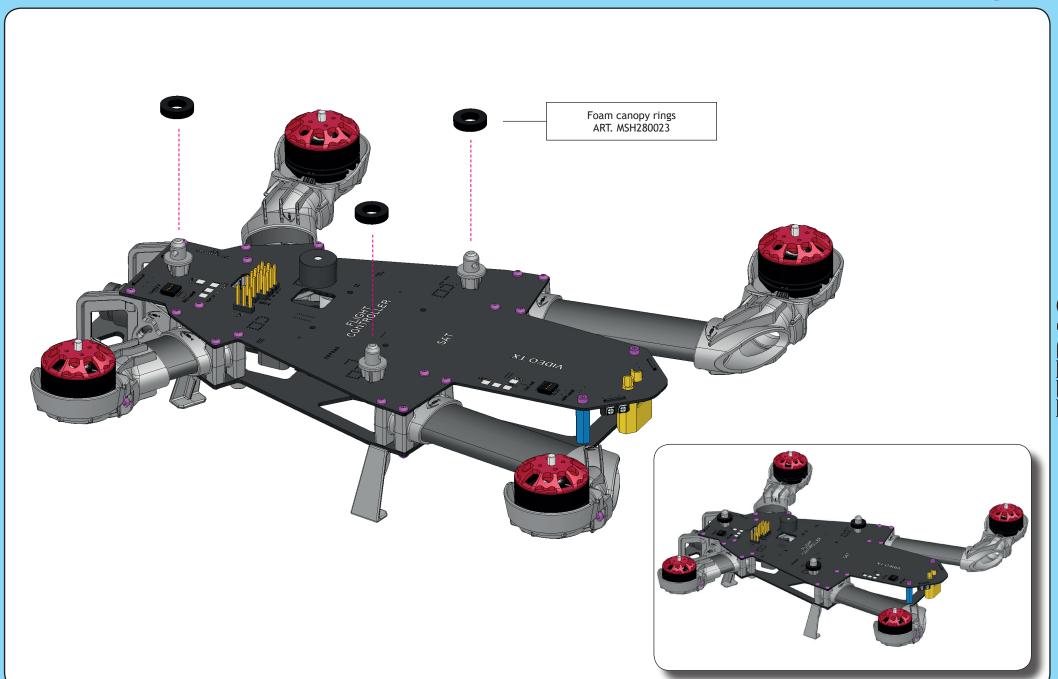

he main rotor operates at high rpm!

While adjusting, stand at least 10 meters

Novice R/C pilots should always seek advice from experienced pilots to obtain hints with assembly and for pre-fight adjustments.

Note that a badly assembled or insuffciently adjusted of model is a safety hazard!

In the beginning, novice R/C pilots should always be assisted by an experienced pilot and never fly alone!

MSHeli Srl Italy







Video TX pads <sup>8</sup>







Integrated
Buzzer module



FLIGHT CONTROLLER

SAT



### LC filters



### ESC pads





## Integrated 5V BEC



#### Leds









































ESC 1 Do not fully thighten yet M2x6 Self tapping screw ART. MSHQ28021 ART. MSHQ28008



















Plastic camera bracket ART. MSHQ28005

























ETRAS













## ETRAS

#### Instructions Manual - Rx and video Tx





#### Instructions Manual - Camera and flight controller











#### Instructions Manual - Battery





# ETRAS

#### Instructions Manual - Led setup

















Be careful! please check your setup before installing propellers.

# ETRAS

#### Instructions Manual - Servo camera mount kit - Optional





#### Instructions Manual - Servo camera mount kit - Optional





#### MSH

#### **Instructions Manual**

MSHeli s.r.l. Uboldo (VA) ITALY