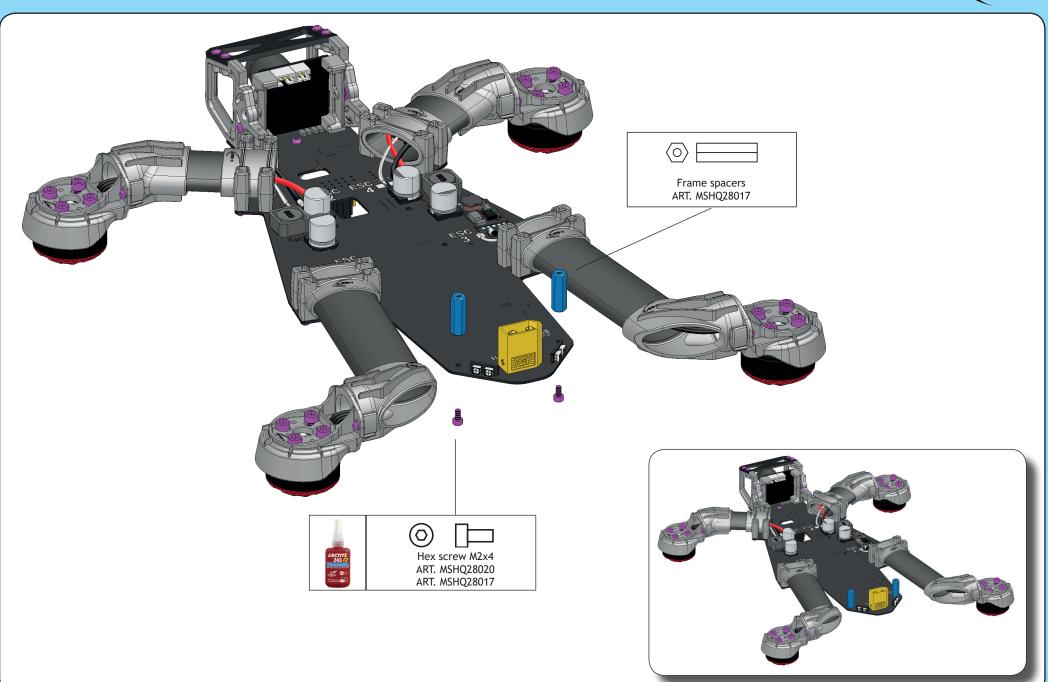

#### Leds

ESC 1 Do not fully thighten yet M2x6 Self tapping screw ART. MSHQ28021 ART. MSHQ28008

Plastic camera bracket ART. MSHQ28005

ETRAS