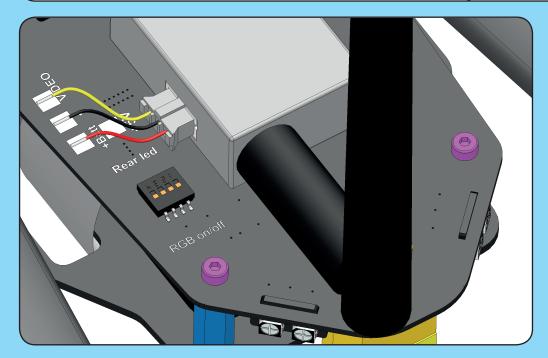

#### Instructions Manual - Led setup

Be careful! please check your setup before installing propellers.