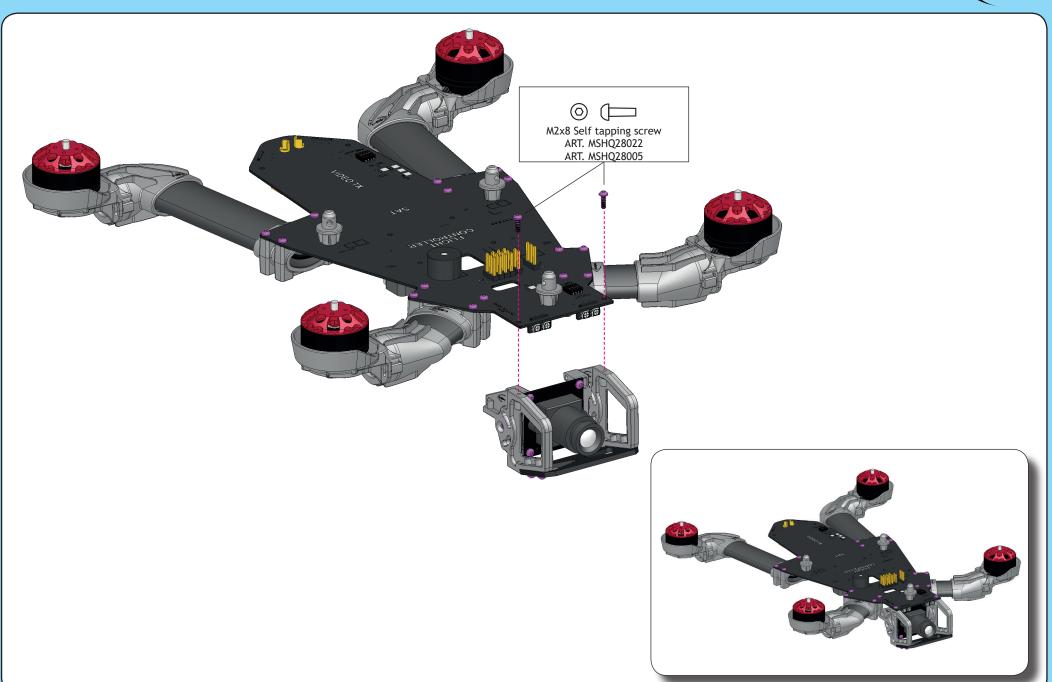

and out of people's reach as the main rotor operates at high rpm!

While adjusting, stand at least 10 meters

Novice R/C pilots should always seek advice from experienced pilots to obtain hints with assembly and for pre-fight adjustments.

Note that a badly assembled or insuffciently adjusted of model is a safety hazard!

In the beginning, novice R/C pilots should always be assisted by an experienced pilot and never fly alone!

MSHeli Srl Italy







Video TX pads <sup>8</sup>







Integrated
Buzzer module



FLIGHT CONTROLLER

SAT



### LC filters



### ESC pads





## Integrated 5V BEC



#### Leds









































ESC 1 Do not fully thighten yet M2x6 Self tapping screw ART. MSHQ28021 ART. MSHQ28008



















Plastic camera bracket ART. MSHQ28005

























ETRAS













## ETRAS

#### Instructions Manual - Rx and video Tx





#### Instructions Manual - Camera and flight controller











#### Instructions Manual - Battery





# ETRAS

#### Instructions Manual - Led setup

















Be careful! please check your setup before installing propellers.

# ETRAS

#### Instructions Manual - Servo camera mount kit - Optional





#### Instructions Manual - Servo camera mount kit - Optional





#### MSH

#### **Instructions Manual**

MSHeli s.r.l. Uboldo (VA) ITALY