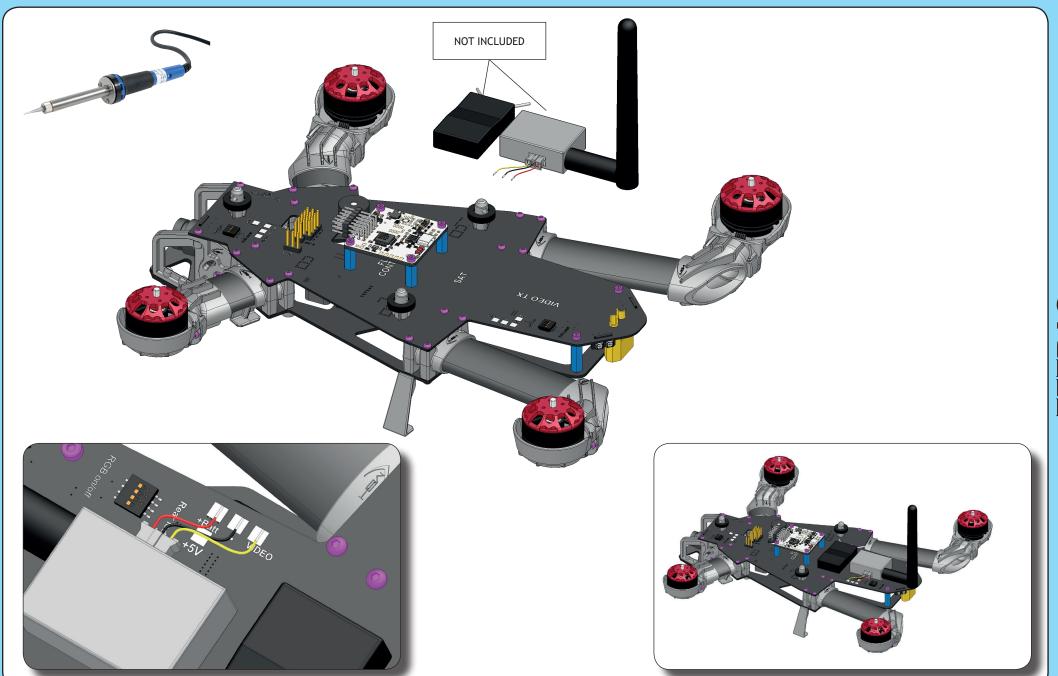

In the beginning, novice R/C pilots should always be assisted by an experienced pilot and never fly alone!

MSHeli Srl Italy

Video TX pads <sup>8</sup>

Integrated
Buzzer module

FLIGHT CONTROLLER

SAT

### LC filters

### ESC pads

## Integrated 5V BEC

#### Instructions Manual - Rx and video Tx