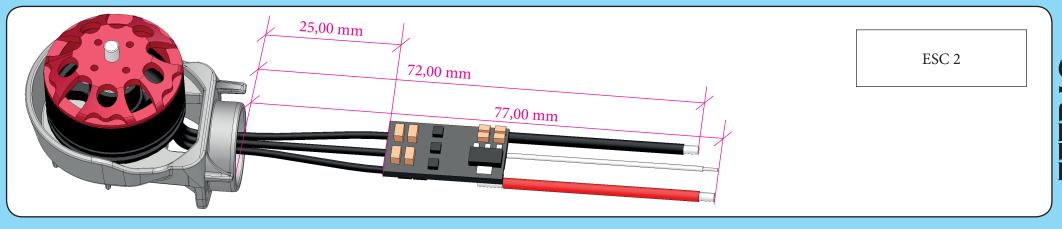

#### Leds

ESC 1 Do not fully thighten yet M2x6 Self tapping screw ART. MSHQ28021 ART. MSHQ28008

Plastic camera bracket ART. MSHQ28005

ETRAS