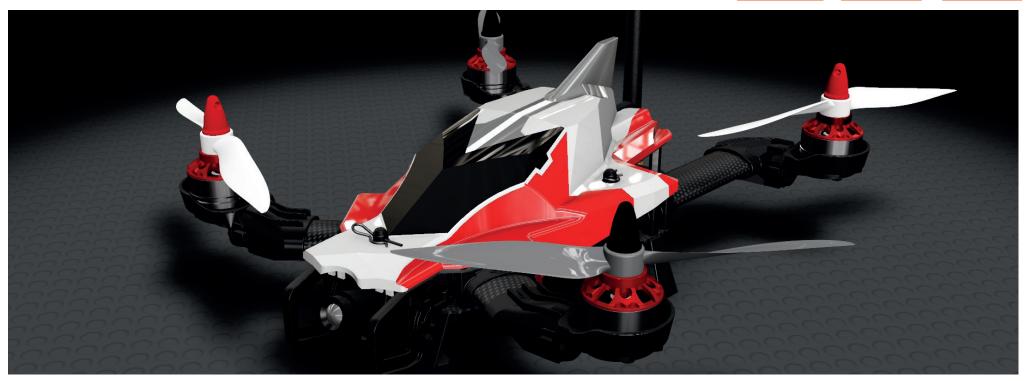

# TETRAS

Release 1.0

Always check on www.msheli.com for a more recent version of this manual

Propeller available size.... 5"- 6"

Overall height.... 100mm (including Canopy)

Battery compartment size.... 110 x 40 (up to 4s 2200mah)