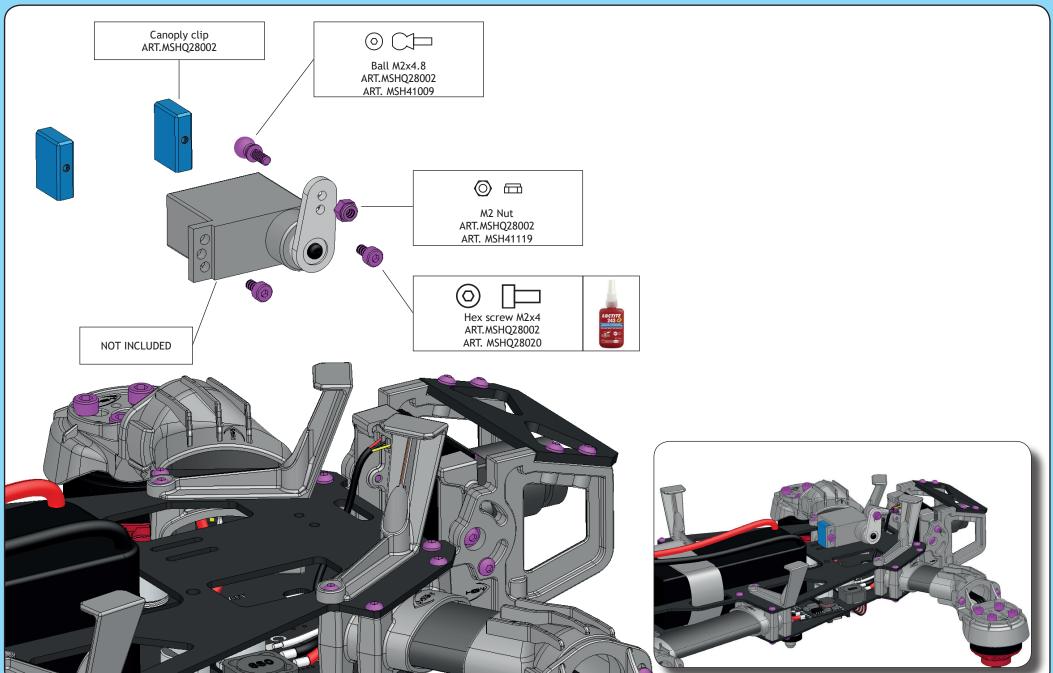

and never fly alone!

MSHeli Srl Italy







Video TX pads <sup>8</sup>







Integrated
Buzzer module



FLIGHT CONTROLLER

SAT



### LC filters



### ESC pads





## Integrated 5V BEC



#### Leds









































ESC 1 Do not fully thighten yet M2x6 Self tapping screw ART. MSHQ28021 ART. MSHQ28008



















Plastic camera bracket ART. MSHQ28005

























ETRAS













## ETRAS

#### Instructions Manual - Rx and video Tx





#### Instructions Manual - Camera and flight controller











#### Instructions Manual - Battery





# ETRAS

#### Instructions Manual - Led setup

















Be careful! please check your setup before installing propellers.

# ETRAS

#### Instructions Manual - Servo camera mount kit - Optional





#### Instructions Manual - Servo camera mount kit - Optional





#### MSH

#### **Instructions Manual**

MSHeli s.r.l. Uboldo (VA) ITALY