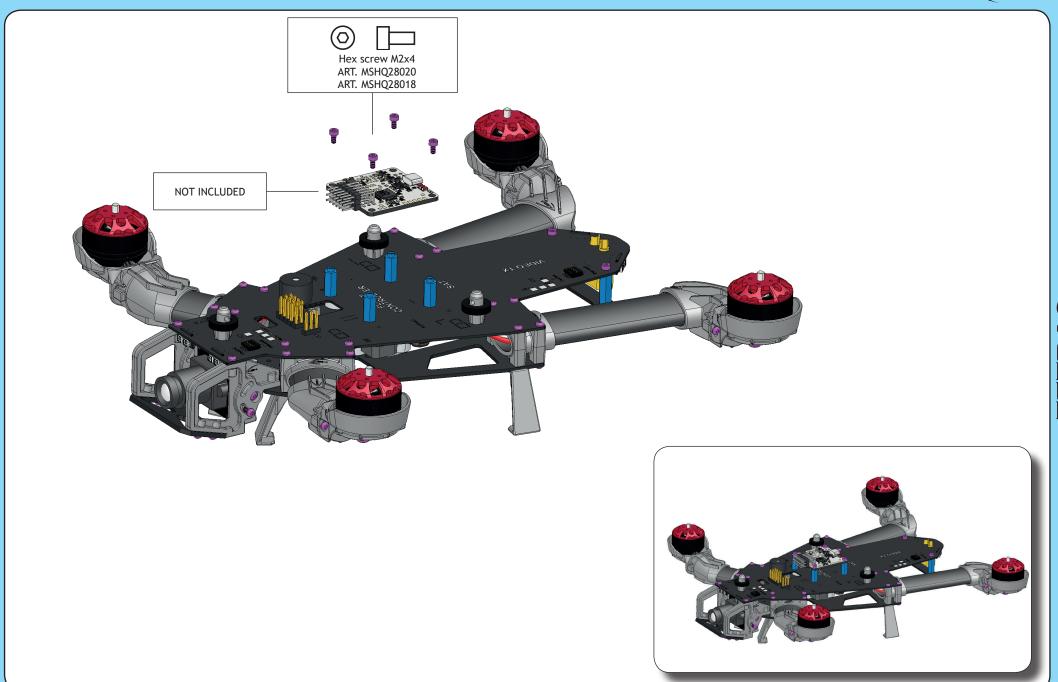

n rotor operates at high rpm!

While adjusting, stand at least 10 meters

Novice R/C pilots should always seek advice from experienced pilots to obtain hints with assembly and for pre-fight adjustments.

Note that a badly assembled or insuffciently adjusted of model is a safety hazard!

In the beginning, novice R/C pilots should always be assisted by an experienced pilot and never fly alone!

MSHeli Srl Italy







Video TX pads <sup>8</sup>







Integrated
Buzzer module



FLIGHT CONTROLLER

SAT



### LC filters



### ESC pads





## Integrated 5V BEC



#### Leds









































ESC 1 Do not fully thighten yet M2x6 Self tapping screw ART. MSHQ28021 ART. MSHQ28008



















Plastic camera bracket ART. MSHQ28005

























ETRAS













## ETRAS

#### Instructions Manual - Rx and video Tx





#### Instructions Manual - Camera and flight controller











#### Instructions Manual - Battery





# ETRAS

#### Instructions Manual - Led setup

















Be careful! please check your setup before installing propellers.

# ETRAS

#### Instructions Manual - Servo camera mount kit - Optional





#### Instructions Manual - Servo camera mount kit - Optional





#### MSH

#### **Instructions Manual**

MSHeli s.r.l. Uboldo (VA) ITALY