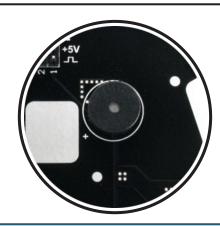

In the beginning, novice R/C pilots should always be assisted by an experienced pilot and never fly alone!

MSHeli Srl Italy

Video TX pads <sup>8</sup>

Integrated
Buzzer module

FLIGHT CONTROLLER

SAT