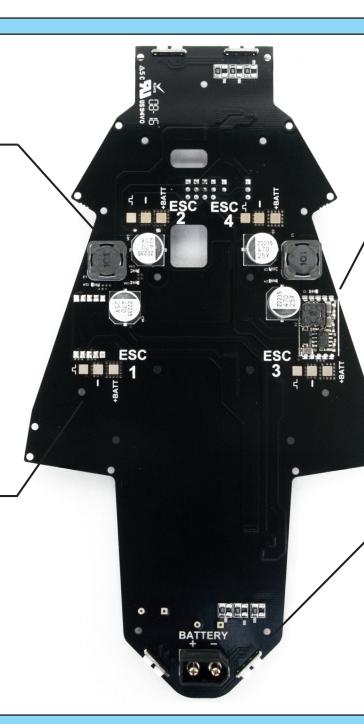

### LC filters

### ESC pads

## Integrated 5V BEC

#### Leds

ESC 1 Do not fully thighten yet M2x6 Self tapping screw ART. MSHQ28021 ART. MSHQ28008

Plastic camera bracket ART. MSHQ28005

ETRAS