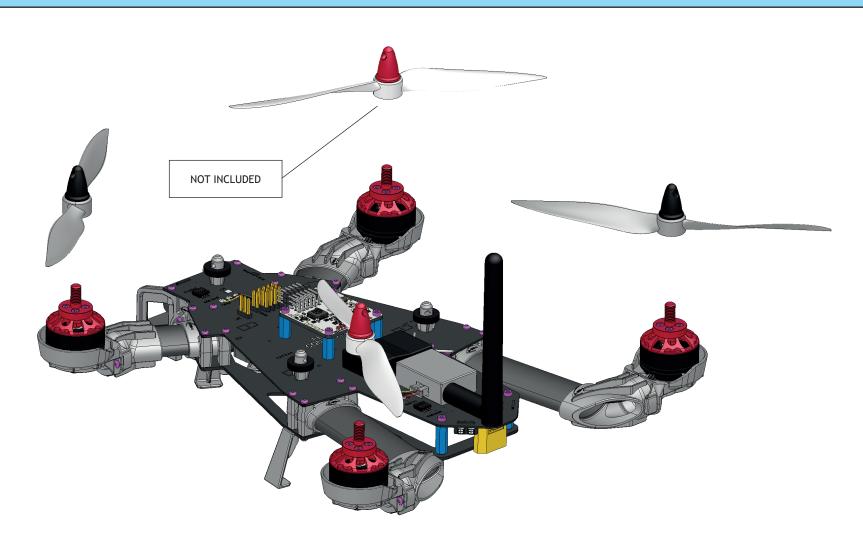

d or insuffciently adjusted of model is a safety hazard!

In the beginning, novice R/C pilots should always be assisted by an experienced pilot and never fly alone!

MSHeli Srl Italy







Video TX pads <sup>8</sup>







Integrated
Buzzer module



FLIGHT CONTROLLER

SAT



### LC filters



### ESC pads





## Integrated 5V BEC



#### Leds









































ESC 1 Do not fully thighten yet M2x6 Self tapping screw ART. MSHQ28021 ART. MSHQ28008



















Plastic camera bracket ART. MSHQ28005

























ETRAS













## ETRAS

#### Instructions Manual - Rx and video Tx





#### Instructions Manual - Camera and flight controller











#### Instructions Manual - Battery





# ETRAS

#### Instructions Manual - Led setup

















Be careful! please check your setup before installing propellers.

# ETRAS

#### Instructions Manual - Servo camera mount kit - Optional





#### Instructions Manual - Servo camera mount kit - Optional





#### MSH

#### **Instructions Manual**

MSHeli s.r.l. Uboldo (VA) ITALY