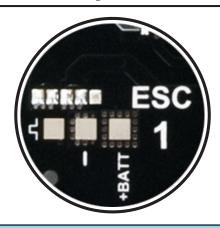

### ESC pads

#### Leds

ESC 1 Do not fully thighten yet M2x6 Self tapping screw ART. MSHQ28021 ART. MSHQ28008

Plastic camera bracket ART. MSHQ28005

ETRAS