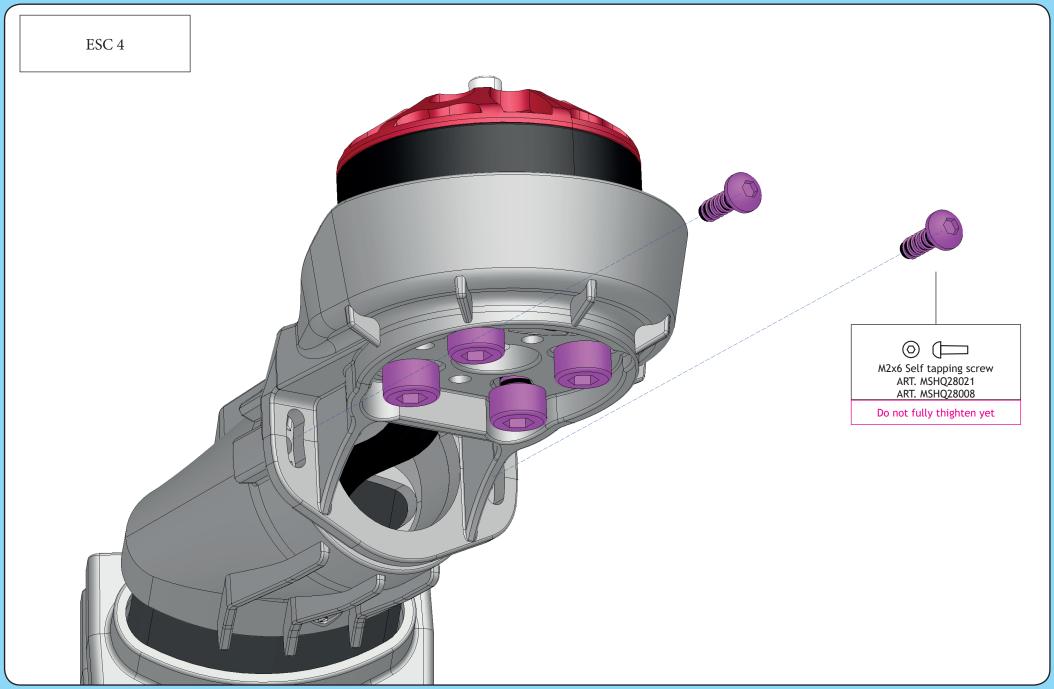

#### Leds

ESC 1 Do not fully thighten yet M2x6 Self tapping screw ART. MSHQ28021 ART. MSHQ28008

Plastic camera bracket ART. MSHQ28005

ETRAS