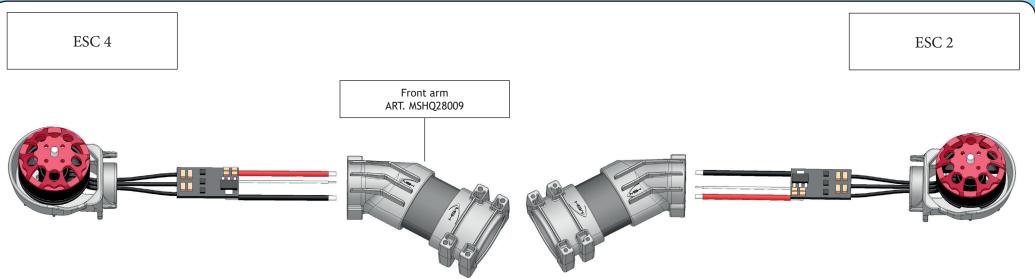

#### Leds

ESC 1 Do not fully thighten yet M2x6 Self tapping screw ART. MSHQ28021 ART. MSHQ28008

Plastic camera bracket ART. MSHQ28005

ETRAS